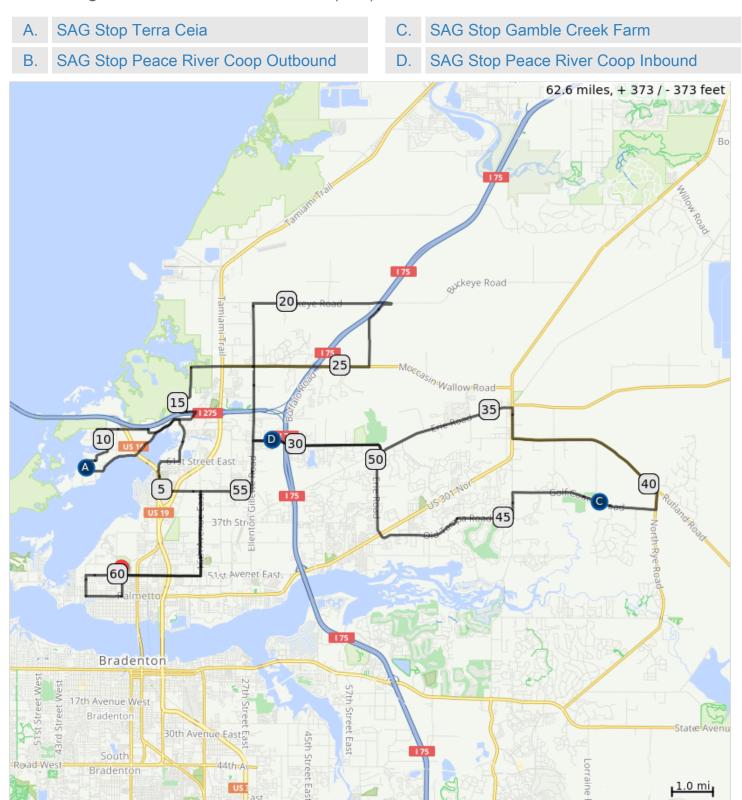

## SPBC Classic 2020 100K (Official)

© OpenStreetMap

Where: Palmetto's Manatee County Fairgrounds 1303 17th St W Palmetto, FL 34221 For Emergencies Call 911 then SAG # (727) 648-9746

For Emergencies Call 911 then SAG # (727) 648-9746

## SPBC Classic 2020 100K (Official)

| Dist | Туре | Note                                                      | Next |
|------|------|-----------------------------------------------------------|------|
| 0.0  | Q    | Start of route                                            | 0.0  |
| 0.0  |      | L onto 13th Ave W                                         | 0.1  |
| 0.2  |      | R onto 17th St                                            | 1.9  |
| 2.1  |      | L onto 16th Ave E / Canal Rd                              | 2.0  |
| 4.1  |      | L onto 49th St E/Experimental<br>Farm Rd                  | 1.0  |
| 5.1  |      | R onto US-19 N                                            | 0.5  |
| 5.6  |      | R onto 61st St E/Palm View<br>Rd                          | 0.7  |
| 6.3  |      | L onto Bayshore Road                                      | 0.8  |
| 7.0  |      | Slight L onto Bishop Harbor<br>Rd                         | 0.3  |
| 7.3  |      | Slight L onto 77th St E/Gillette<br>Cir Rd                | 0.3  |
| 7.7  |      | Continue onto Terra Ceia Rd                               | 0.6  |
| 8.3  |      | Becomes Terra Ceia Rd                                     | 0.5  |
| 8.8  |      | CAUTION! WATCH FOR<br>TRAFFIC! Go straight across<br>US19 | 1.5  |

8.8 miles. +43/-47 feet

| Dist | Туре | Note                                                       | Next |
|------|------|------------------------------------------------------------|------|
| 28.9 |      | L onto 69th St E                                           | 0.5  |
| 29.4 |      | L into SAG Stop #2                                         | 2.8  |
| 32.2 |      | L onto Erie Rd                                             | 3.4  |
| 35.5 |      | R onto US-301 S                                            | 0.7  |
| 36.3 |      | At FLASHING LIGHT turn L<br>onto CR 675                    | 3.9  |
| 40.2 |      | R onto N Rye Rd                                            | 0.4  |
| 40.7 |      | R onto Golf Course Rd                                      | 1.4  |
| 42.0 |      | R into SAG stop                                            | 2.1  |
| 44.2 |      | L onto Fort Hamer Rd                                       | 0.6  |
| 44.8 |      | R onto Old Tampa Rd                                        | 3.4  |
| 48.2 |      | CAUTION! WATCH FOR<br>TRAFFIC! Go straight across<br>US301 | 2.1  |
| 50.3 |      | L onto 69th St E                                           | 2.8  |
| 53.1 |      | R into SAG Stop #3                                         | 0.5  |
| 53.5 |      | L onto 36th Ave E/Ellenton<br>Gillette Rd                  | 1.2  |

| Dist | Туре | Note                                                                 | Next |
|------|------|----------------------------------------------------------------------|------|
| 10.3 |      | R onto 63rd St W/Bayshore Dr                                         | 0.8  |
| 11.1 |      | R into SAG stop #1                                                   | 1.4  |
| 12.5 |      | CAUTION! WATCH FOR<br>TRAFFIC! Go straight across<br>US19            | 0.7  |
| 13.2 |      | R onto 77th St E                                                     | 1.0  |
| 14.2 |      | L onto Bayshore Rd/Old U.S.<br>41 S                                  | 0.2  |
| 14.4 |      | L onto 79th St E                                                     | 0.4  |
| 14.8 |      | Slight R onto Bishop Harbor<br>Rd                                    | 2.1  |
| 16.8 |      | CAUTION! WATCH FOR<br>TRAFFIC! Cross US41 onto<br>Moccasin Wallow Rd | 0.8  |
| 17.6 |      | L onto 36th Ave E/Bud<br>Rhoden Rd                                   | 1.5  |
| 19.1 |      | R onto Buckeye Rd                                                    | 3.3  |
| 22.5 |      | R onto Carter Rd                                                     | 1.9  |
| 24.3 |      | R onto Moccasin Wallow Rd                                            | 2.8  |
| 27.1 |      | L onto 36th Ave E                                                    | 1.8  |
|      |      | 18 3 miles +121/-85 feet                                             |      |

18.3 miles. +121/-85 feet

| Dist | Туре | Note                                | Next |
|------|------|-------------------------------------|------|
| 54.8 |      | R onto 49th St E/Experimental<br>Rd | 1.2  |
| 56.0 |      | L onto 16th Ave E                   | 2.0  |
| 58.0 |      | R onto 17th St E                    | 2.8  |
| 60.8 |      | L onto 24th Avenue West             | 0.5  |
| 61.3 |      | L onto 10th St W                    | 0.9  |
| 62.2 |      | L onto 13th Ave W                   | 0.4  |
| 62.6 |      | L at 15th St W                      | 0.0  |
| 62.6 |      | End of route                        | 0.0  |

26.4 miles. +161/-162 feet

9.1 miles. +21/-42 feet

For Emergencies Call 911 then SAG # (727) 648-9746

\_ \_ \_ \_